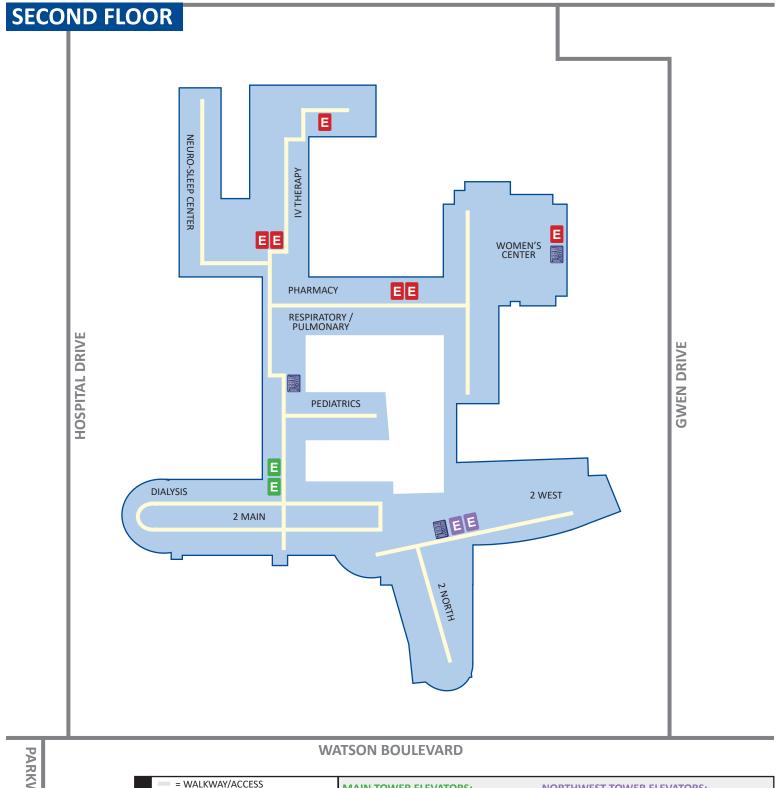

## **HOUSTON HEALTHCARE (WARNER ROBINS)**

**SUNSET DRIVE** 

FLIP MAP TO SEE SECOND FLOOR

#### 2 MAIN / ACUTE MEDICAL Rooms 201-238 DIALYSIS Rooms 2E1-2E8 **PEDIATRICS** Rooms 239-248 WOMENS CENTER Rooms 251-269

### 2 NORTH / GENERAL SURGICAL

Rooms 6201-6218 2 WEST / POST PARTUM & NURSERY Rooms 6219-6234