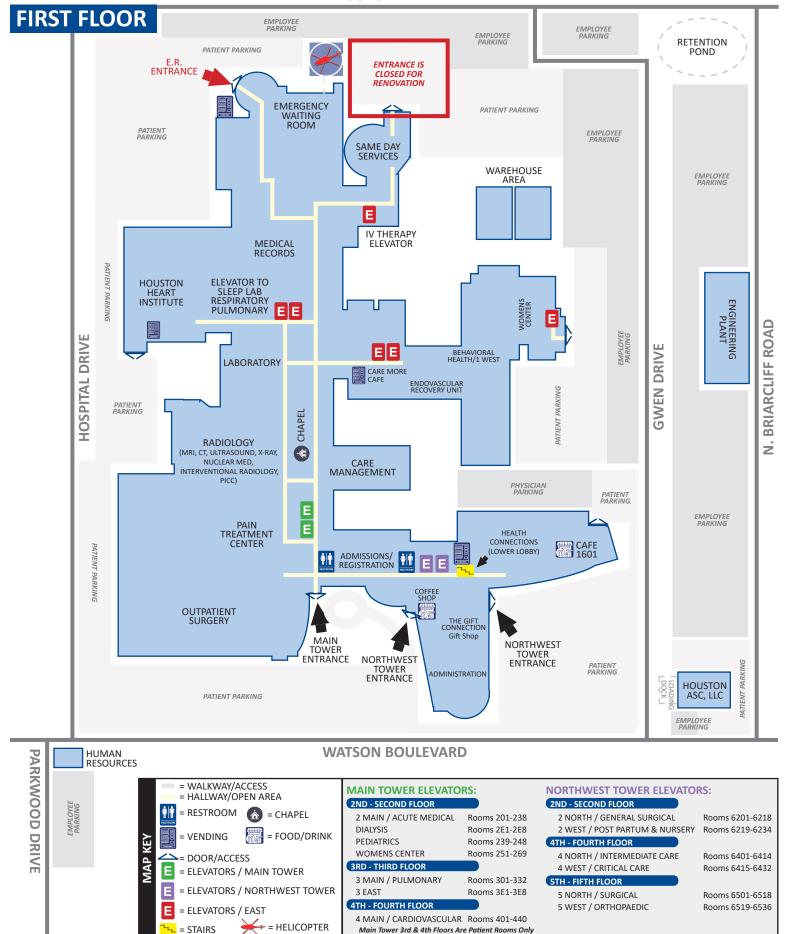

## **HOUSTON HEALTHCARE (WARNER ROBINS)**

**SUNSET DRIVE** 

FLIP MAP TO SEE SECOND FLOOR

## **HOUSTON HEALTHCARE (WARNER ROBINS)**

**SUNSET DRIVE** 

# **PARKWOOD DRIVE**

= STAIRS

= HELICOPTER

#### **MAIN TOWER ELEVATORS:** 2ND - SECOND FLOOR

#### 2 MAIN / ACUTE MEDICAL Rooms 201-238 DIALYSIS Rooms 2E1-2E8 **PEDIATRICS** Rooms 239-248 WOMENS CENTER Rooms 251-269

#### 3RD - THIRD FLOOR

3 MAIN / PULMONARY Rooms 301-332 3 EAST Rooms 3E1-3E8

#### 4TH - FOURTH FLOOR

4 MAIN / CARDIOVASCULAR Rooms 401-440 Main Tower 3rd & 4th Floors Are Patient Rooms Only

#### **NORTHWEST TOWER ELEVATORS:** 2ND - SECOND FLOOR

### 2 NORTH / GENERAL SURGICAL

Rooms 6201-6218 2 WEST / POST PARTUM & NURSERY Rooms 6219-6234

#### 4TH - FOURTH FLOOR

4 NORTH / INTERMEDIATE CARE 4 WEST / CRITICAL CARE

#### Rooms 6401-6414 Rooms 6415-6432

#### 5TH - FIFTH FLOOR

5 NORTH / SURGICAL 5 WEST / ORTHOPAEDIC Rooms 6501-6518 Rooms 6519-6536