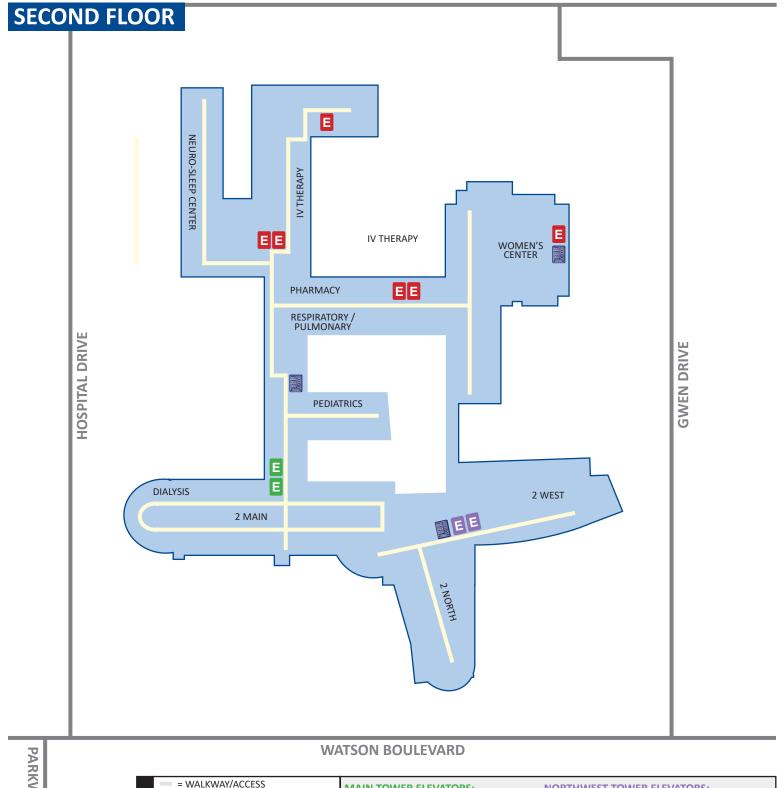

#### DIALYSIS Rooms 2E1-2E8 **PEDIATRICS** Rooms 239-248 WOMENS CENTER Rooms 251-269 3RD - THIRD FLOOR Rooms 301-332

## 3 MAIN / PULMONARY

3 EAST Rooms 3F1-3F8 4TH - FOURTH FLOOR 4 MAIN / CARDIOVASCULAR Rooms 401-440

Main Tower 3rd & 4th Floors Are Patient Rooms Only

#### 2 WEST / POST PARTUM & NURSERY Rooms 6219-6234

#### 4TH - FOURTH FLOOR

4 NORTH / INTERMEDIATE CARE Rooms 6401-6414 4 WEST / CRITICAL CARE

#### Rooms 6415-6432 5TH - FIFTH FLOOR

5 NORTH / SURGICAL Rooms 6501-6518 5 WEST / ORTHOPAEDIC Rooms 6519-6536

#### = FOOD/DRINK VENDING MAP KEY = DOOR/ACCESS Е = ELEVATORS / MAIN TOWER Е = ELEVATORS / NORTHWEST TOWER = ELEVATORS / EAST

= STAIRS

= HELICOPTER