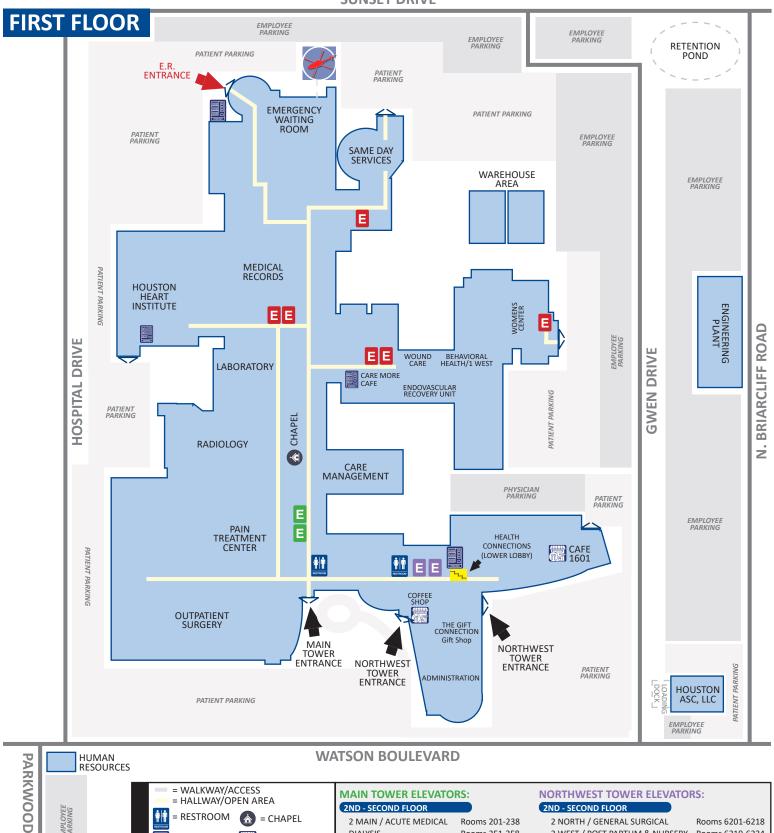

# **HOUSTON HEALTHCARE (WARNER ROBINS)**

**SUNSET DRIVE** 

# **PARKWOOD DRIVE**

#### **MAIN TOWER ELEVATORS:** 2ND - SECOND FLOOR

#### 2 MAIN / ACUTE MEDICAL Rooms 201-238 DIALYSIS Rooms 2E1-2E8 **PEDIATRICS** Rooms 239-248 WOMENS CENTER Rooms 251-269

#### 3RD - THIRD FLOOR

3 MAIN / PULMONARY Rooms 301-332 3 EAST Rooms 3E1-3E8

#### 4TH - FOURTH FLOOR

4 MAIN / CARDIOVASCULAR Rooms 401-440 Main Tower 3rd & 4th Floors Are Patient Rooms Only

#### **NORTHWEST TOWER ELEVATORS:**

#### 2ND - SECOND FLOOR 2 NORTH / GENERAL SURGICAL

Rooms 6201-6218 2 WEST / POST PARTUM & NURSERY Rooms 6219-6234

#### 4TH - FOURTH FLOOR

4 NORTH / INTERMEDIATE CARE 4 WEST / CRITICAL CARE

### Rooms 6401-6414 Rooms 6415-6432

#### 5TH - FIFTH FLOOR

5 NORTH / SURGICAL 5 WEST / ORTHOPAEDIC Rooms 6501-6518 Rooms 6519-6536

#### = FOOD/DRINK VENDING MAP KEY = DOOR/ACCESS Е = ELEVATORS / MAIN TOWER Е = ELEVATORS / NORTHWEST TOWER = ELEVATORS / EAST

= STAIRS

= HELICOPTER